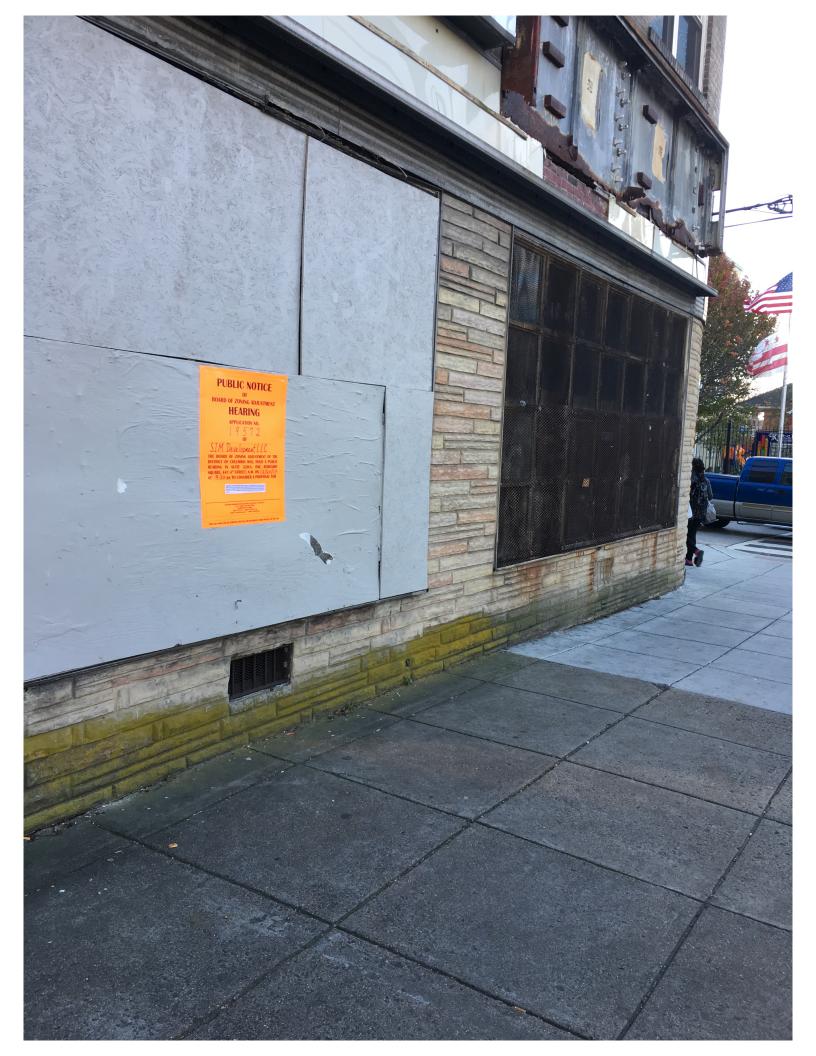

| (Revised 8/2/16)                                                                                                                                                                                                                                                                                                                                                                 | Case No                                                                             |
|----------------------------------------------------------------------------------------------------------------------------------------------------------------------------------------------------------------------------------------------------------------------------------------------------------------------------------------------------------------------------------|-------------------------------------------------------------------------------------|
| * * * BEFORE THE BOARD OF ZO<br>AND ZONING COMMISSION OF TH                                                                                                                                                                                                                                                                                                                      |                                                                                     |
| FORM 145 – AFFIDAVIT OF POSTING<br>Before completing this form, please review the instructions on the reverse side.<br>Print or type all information unless otherwise indicated.                                                                                                                                                                                                 |                                                                                     |
|                                                                                                                                                                                                                                                                                                                                                                                  |                                                                                     |
| On $11(22/2017)$ at $3:32$                                                                                                                                                                                                                                                                                                                                                       | (time) I caused (number of notices)                                                 |
| Zoning Sign(s) furnished by the Office of Zoning to be posted on private property known as:                                                                                                                                                                                                                                                                                      |                                                                                     |
| 1916 15th Street S.E.                                                                                                                                                                                                                                                                                                                                                            | ises)                                                                               |
| In plain view of the public on the following street frontages:                                                                                                                                                                                                                                                                                                                   |                                                                                     |
| I caused to be taken, (no. of photos) photograph(s), attached hereto, of the Zoning Sign(s) in place which fairly depict each                                                                                                                                                                                                                                                    |                                                                                     |
| Zoning Sign as seen by the public. The photographs are numbered and correspond to the following street frontages:                                                                                                                                                                                                                                                                |                                                                                     |
| Photograph No. Street Frontage<br>Posted on the front entrance of the<br>Building on 1916 15th st. S.E.                                                                                                                                                                                                                                                                          |                                                                                     |
| 1 Posted on the front<br>S.E.                                                                                                                                                                                                                                                                                                                                                    | of 1501 Good Hope Road                                                              |
|                                                                                                                                                                                                                                                                                                                                                                                  |                                                                                     |
|                                                                                                                                                                                                                                                                                                                                                                                  |                                                                                     |
| I/We certify that the above information is true and correct to the best of my/our knowledge, information and belief. Any person(s) using a fictitious name or address and/or knowingly making any false statement on this form is in violation of D.C.<br>Law and subject to a fine of not more than \$1,000 or 180 days imprisonment or both.<br>(D.C. Official Code § 22 2405) |                                                                                     |
| 112212011                                                                                                                                                                                                                                                                                                                                                                        | nonth) (year)                                                                       |
| Subscribed and sworn to before me this 22 nd day of Nove<br>(Signature)<br>Notary Public, D.C.                                                                                                                                                                                                                                                                                   | 2 M Dor, 2017.<br>C M Dor, 2017.<br>C m09/30/2019<br>C m09/30/2019<br>C m09/30/2019 |
| My commission expires on: 09/30/2019                                                                                                                                                                                                                                                                                                                                             | Board of Zohing addressmer<br>District of Cohing addressmer                         |